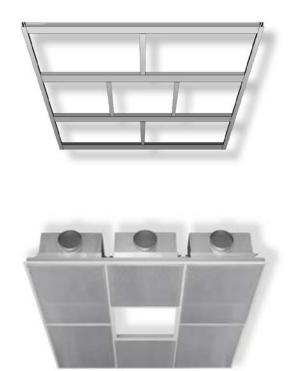

# Description

Modular units for filter ceilings with vertical laminar flow. It can house both filter diffusers series COMPACT and terminal diffusers series ALU-SIDE and ALU-DIF. It is characterized by a strong rigidity and ease of installation and so it is commonly used in hospital applications.

# Construction

Reversed "T" bars and cross beams realized with extruded anodised aluminium pre-assembled profiles. Supporting plates for galvanised steel hanging bars. Open central zone to let the shaft of the scialitic lamp go through. It is usually supplied in a single assembled piece, but it can also be supplied in more parts for an easier transport or mounting in the yard. The exhaust structure is plane, without projections, in order to allow an effective cleaning with the disinfectant products used in the hospital field.