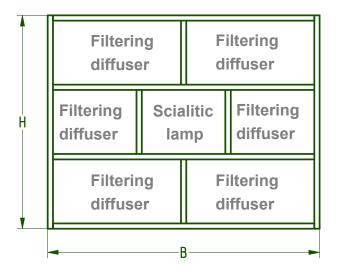

# Description

Modular units for filter ceilings with vertical laminar flow. It can house both filter diffusers series COMPACT and terminal diffusers series ALU-SIDE and ALU-DIF. It is characterized by a strong rigidity and ease of installation and so it is commonly used in hospital applications.

# Construction

Reversed "T" bars and cross beams realized with extruded anodised aluminium pre-assembled profiles. Supporting plates for galvanised steel hanging bars. Open central zone to let the shaft of the scialitic lamp go through. It is usually supplied in a single assembled piece, but it can also be supplied in more parts for an easier transport or mounting in the yard. The exhaust structure is plane, without projections, in order to allow an effective cleaning with the disinfectant products used in the hospital field.

## **Applications**

Air terminal diffusion with absolute filters for controlled contamination environments with vertical laminar flow, especially in the hospital field, in the operating theaters over the operating table.