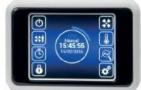

#### Integrated control system - COMFORT

- Close equivalent to Alfa Comfort AC controls
- Colour touch screen display
- Air quality sensors
- Manual and DCV ventilation mode (% of fan power)
- All temperature sensors integrated
- Timer day, week and holiday regime
- Control of external heater/cooler
- Control of slave unit
- Clogged filter indication time
- Possibility of multiple controllers (full + user)
- ModBUS RTU, ModBUS TCP
- Bootloader (FW update from SD card)

#### Integrated control system - SUPERIOR

- VAV ventilation mode
- Clogged filter indication pressure
- Principle and design identical to commercial HRU controls