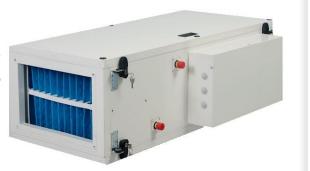

#### Construction

- Double-side painted sandwich panel with 30mm rockwool insulation
  - Efficient thermal and noise insulation
  - Suitable for environments with increased hygienic requirements
- Easy service and maintenance
  - Both-sided access to the units
  - Slide-out modules of fan, heater and filter
  - Equipped with mounting brackets
  - Prepared for connection of DX or C/O module
  - Reduction to round spigots available

#### **Construction**

- Increased tightness
- Compact dimensions
  - 300mm shorter in average in comparison to Alfa Comfort AC