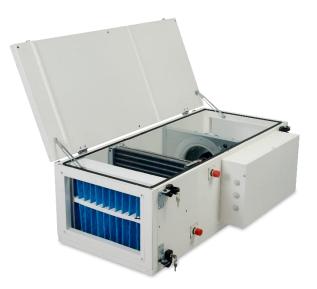

#### Construction

- Double-side painted sandwich panel with 30mm rockwool insulation
  - Efficient thermal and noise insulation
  - Suitable for environments with increased hygienic requirements
- Easy service and maintenance
  - Both-sided access to the units
  - Slide-out modules of fan, heater and filter
  - Equipped with mounting brackets
  - Prepared for connection of DX or C/O module
  - Reduction to round spigots available

#### **Construction**

- Increased tightness
- Compact dimensions
  - 300mm shorter in average in comparison to Alfa Comfort AC