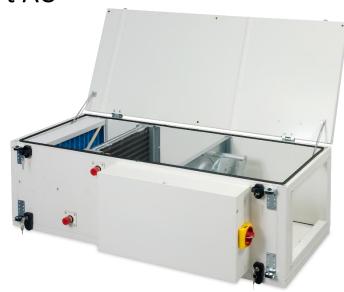

#### Construction

- Double-side painted sandwich panel with 30mm rockwool insulation
  - Efficient thermal and noise insulation
  - Suitable for environments with increased hygienic requirements
- Easy service and maintenance
  - Both-sided access to the units
  - Slide-out modules of fan, heater and filter
  - Equipped with mounting brackets
  - Prepared for connection of DX or C/O module
  - Reduction to round spigots available

#### **Construction**

- Increased tightness
- Compact dimensions
  - 300mm shorter in average in comparison to Alfa Comfort AC