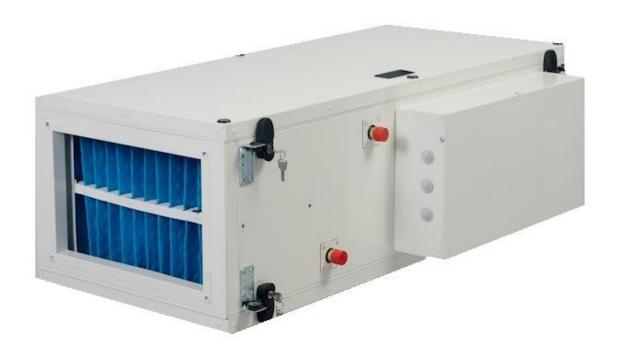

#### Construction

- Double-side painted sandwich panel with 30mm rockwool insulation
  - Efficient thermal and noise insulation
  - Suitable for environments with increased hygienic requirements
- Easy service and maintenance
  - Both-sided access to the units
  - Slide-out modules of fan, heater and filter
  - Equipped with mounting brackets
  - Prepared for connection of DX or C/O module
  - Reduction to round spigots available

#### **Construction**

- Increased tightness
- Compact dimensions
  - 300mm shorter in average in comparison to Alfa Comfort AC